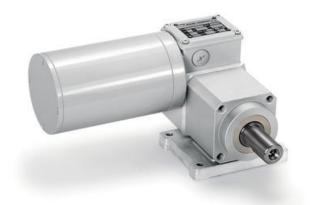

## MINIMOTOR - PCEF WORM GEARED MOTOR WITH FURTHER PLANETARY GEAR

PCEF4T2B3-10

- IP67 as standard
- Up to 90Nm rated torque
- Minimal dirt trap points
- Epoxy coated with no external fan

## **PRODUCT DESCRIPTION**

White epoxy coating for incerased protection against chemicals and harsh working environments. IP67 rated with no external fan.

MOTOR: Asynchronous single or three phase with 2 poles, totally enclosed. Thermal safety feature. Class H winding.

GEAR UNIT: Die-cast aluminium casing in the first reduction stage, with worm screw and steel casing in the second planetary stage, with three internal planetary gears. Wheel rim in bronze 120-160 HB hardness. Hardened steel screw with ground threads rotating on ball and roller bearings. Output shaft available in stainless steel upon request.

Lubrication with special long life oil. Sealing rings made in special rubber for high temperatures. . Rated torque 90 Nm. Version B3 or B5. B5/S left version - B5/D right version.