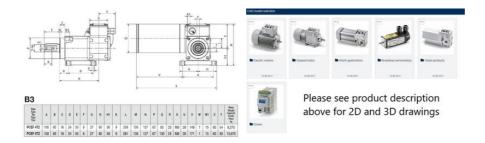

Lubrication with special long life oil. Sealing rings made in special rubber for high temperatures. . Rated torque 90 Nm. Version B3 or B5. B5/S left version - B5/D right version.

## **TECHNICAL DATA**

| Input voltage ac | 230Δ/400Υ     |
|------------------|---------------|
| IP class         | IP67          |
| Nominal speed    | 10 rpm        |
| Nominal torque   | 81,2 Nm       |
| Output power     | 130 W         |
| Rated current    | 0.65Δ/0.38Y A |
| Ratio            | 285:1         |